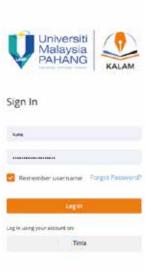

## **LMS Projects**

Maxis collaborated with MU DOT MY PLT to develop and host the LMS portal for Maxis eKelas programme.

Official university learning platform.

The system gives online training for new staff for their learning purposes.

#### Public University

| Client    | Universiti Malaysia Pahang (UMP) |
|-----------|----------------------------------|
| User Base | 18,000+                          |
| Audience  | University Students & Lecturers  |